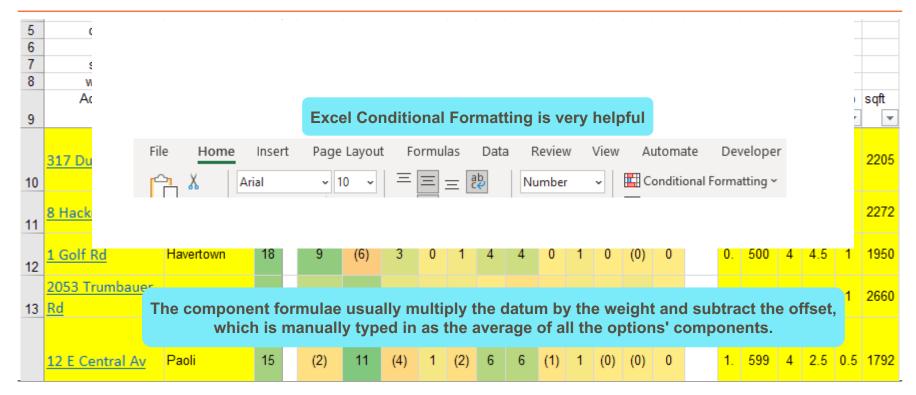

### If you score dimensions without explicitly defining a scale, put the verbal description right next to the score.

| _ | perlink to ource data |              |     |     | Extras score is \$k/yr equivalent in the learning in the learning is \$k/yr equivalent in the learning in the learning is \$k/yr equivalent i |       | n          | r<br>eig | erlink to Google<br>naps next to<br>hborhood score         |         | lively<br>meh |                            | 0-15, per<br>to walk<br>station | c to  |
|---|-----------------------|--------------|-----|-----|----------------------------------------------------------------------------------------------------------------------------------------------------------------------------------------------------------------------------------------------------------------------------------------------------------------------------------------------------------------------------------------------------------------------------------------------------------------------------------------------------------------------------------------------------------------------------------------------------------------------------------------------------------------------------------------------------------------------------------------------------------------------------------------------------------------------------------------------------------------------------------------------------------------------------------------------------------------------------------------------------------------------------------------------------------------------------------------------------------------------------------------------------------------------------------------------------------------------------------------------------------------------------------------------------------------------------------------------------------------------------------------------------------------------------------------------------------------------------------------------------------------------------------------------------------------------------------------------------------------------------------------------------------------------------------------------------------------------------------------------------------------------------------------------------------------------------------------------------------------------------------------------------------------------------------------------------------------------------------------------------------------------------------------------------------------------------------------------------------------------------------------------------------------------------------------|-------|------------|----------|------------------------------------------------------------|---------|---------------|----------------------------|---------------------------------|-------|
|   | Address               | Town         | Net | poo | Notes                                                                                                                                                                                                                                                                                                                                                                                                                                                                                                                                                                                                                                                                                                                                                                                                                                                                                                                                                                                                                                                                                                                                                                                                                                                                                                                                                                                                                                                                                                                                                                                                                                                                                                                                                                                                                                                                                                                                                                                                                                                                                                                                                                                  | extra | com<br>mut | X        | Location                                                   | v<br>tc | k Trar        | nsit r                     | ide dowr                        | ntown |
| 3 | 17 Dundee Pl          | Devon        | 22  | 0   | Brick patio.                                                                                                                                                                                                                                                                                                                                                                                                                                                                                                                                                                                                                                                                                                                                                                                                                                                                                                                                                                                                                                                                                                                                                                                                                                                                                                                                                                                                                                                                                                                                                                                                                                                                                                                                                                                                                                                                                                                                                                                                                                                                                                                                                                           | 10    | 20         | 1        | Walk to Berwyn or<br>Devon. Across tracks<br>from shopping | 1       | 3 m           | nin walk t                 | o Devon                         | 13    |
| 8 | Hackney Way           | Harleysville | 20  | 0   | siding.                                                                                                                                                                                                                                                                                                                                                                                                                                                                                                                                                                                                                                                                                                                                                                                                                                                                                                                                                                                                                                                                                                                                                                                                                                                                                                                                                                                                                                                                                                                                                                                                                                                                                                                                                                                                                                                                                                                                                                                                                                                                                                                                                                                |       | 26         | 1        | Hotels and I-476.                                          | C       | ) —           | <u>min drive</u><br>isdale | to                              | 7     |
| 1 | Golf Rd               | Havertown    | 18  | 0   | 3 br+garage loft office. Whole house standby generator. Piano?                                                                                                                                                                                                                                                                                                                                                                                                                                                                                                                                                                                                                                                                                                                                                                                                                                                                                                                                                                                                                                                                                                                                                                                                                                                                                                                                                                                                                                                                                                                                                                                                                                                                                                                                                                                                                                                                                                                                                                                                                                                                                                                         | 6     | 41         | 1        | Map not impressive,<br>but we loved it.                    | 0.      | 8             | min drive<br>nnewood       |                                 | 11    |
| _ | 053 Trumbauer<br>d    | Lansdale     | 16  | 1   | Huge house                                                                                                                                                                                                                                                                                                                                                                                                                                                                                                                                                                                                                                                                                                                                                                                                                                                                                                                                                                                                                                                                                                                                                                                                                                                                                                                                                                                                                                                                                                                                                                                                                                                                                                                                                                                                                                                                                                                                                                                                                                                                                                                                                                             | 10    | 25         | 1        | Near Towamencin<br>creek                                   | C       | ) —           | min drive<br>Isdale        | to                              | 8     |
| 1 | 2 E Central Av        | Paoli        | 15  | 0   | Huge gorgeous tree. Thin office porch. Piano barely fits in living room. Dining table has to go                                                                                                                                                                                                                                                                                                                                                                                                                                                                                                                                                                                                                                                                                                                                                                                                                                                                                                                                                                                                                                                                                                                                                                                                                                                                                                                                                                                                                                                                                                                                                                                                                                                                                                                                                                                                                                                                                                                                                                                                                                                                                        |       | 21         |          | Walk to Paoli                                              | 1       | 1 <u>4 m</u>  | nin walk t                 | <u>o Paoli</u>                  | 13    |