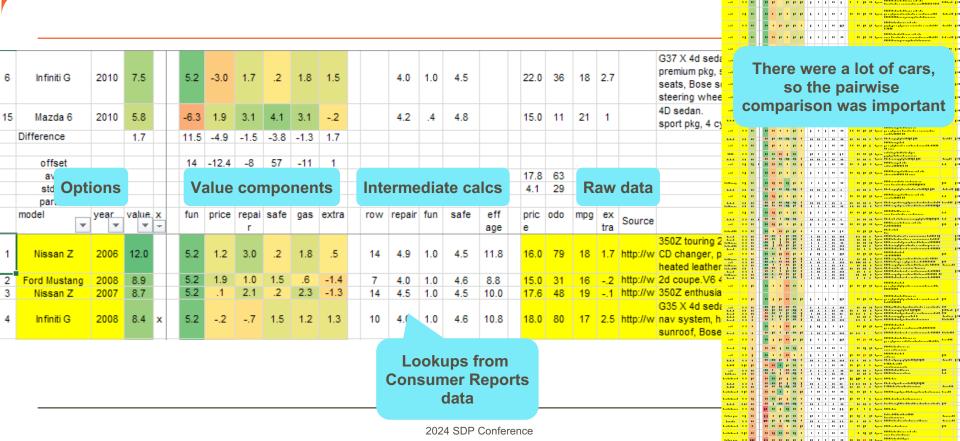

### Allowing pairwise comparisons of options supports pressure-testing of attribute weights

| 4 | Α               | В        | C   | D E   | F     | G     | H   | 1    | J    | K    | L    | M   | N    | 0    | Р   | Q | R   | S     | Т  | U    | V   | W    | X   | Υ       | Z   | AA   | AB                | AC  | AD            | AE  | AF  | AG   | AH                                                                                                                                      |
|---|-----------------|----------|-----|-------|-------|-------|-----|------|------|------|------|-----|------|------|-----|---|-----|-------|----|------|-----|------|-----|---------|-----|------|-------------------|-----|---------------|-----|-----|------|-----------------------------------------------------------------------------------------------------------------------------------------|
| 1 | 12 E Central Av | ilc      | 15  | -2.2  | 10.6  | -3.6  | .9  | -2.4 | 6.4  | 5.9  | -1.3 | .9  | 2    | 1    | .1  |   | 1.  | 599   | 4  | 2.5  | 0.5 | 1792 | .4  | 1928    | 1   | 1    | Tredyffrin<br>Twp | 3.4 | Conesto<br>ga | -5  | 6   | 0    | Huge gorgeous tree. Thin office porch. Piano barely fits in living room. Dining table has to go downstairs. Only one bathroom upstairs. |
| 2 | 1 Golf Rd       | town     | 18  | 9.3   | -6.0  | 3.4   | .5  | 1.1  | 3.7  | 4.3  | .2   | .9  | .2   | 1    | .1  |   | 0.  | 500   | 4  | 4.5  | 1   | 1950 | .2  | 1935    | 1   | 1    | Haverford<br>Twp  | 1.9 | Haverford     | 14  | 7   | 0    | 3 br+garage loft office. Whole house standby generator. Piano?                                                                          |
| 3 | diff            |          | -3  | -11.6 | 16.7  | -6.9  | .5  | -3.5 | 2.6  | 1.6  | -1.5 | -   | 4    | -    | -   |   |     |       |    |      |     |      |     |         |     |      |                   |     |               |     |     |      |                                                                                                                                         |
| 4 |                 |          |     |       |       |       |     |      |      |      |      |     |      |      |     |   |     |       |    |      |     |      |     |         |     |      |                   |     |               |     |     |      |                                                                                                                                         |
| 5 | offset          |          |     | -1    | -28   | -38   | -7  | 6    | 11   | 2    | -2   | 4   | 0    | 0    | 1   |   |     |       |    |      |     |      |     |         |     |      |                   |     |               |     |     |      |                                                                                                                                         |
| 6 | avg             |          |     | 0     | 0     | 0     | 0   | 0    | 1    | 0    | 0    | 0   | 0    | 0    | 0   |   |     |       |    |      |     |      |     |         |     |      |                   |     |               |     |     |      |                                                                                                                                         |
| 7 | stdev           |          |     | 8     | 7     | 5     | 2.8 | 2.4  | 3.0  | 2.4  | 2.1  | 1.7 | 0.7  | 0.4  | 0.2 |   |     |       |    |      |     |      |     |         |     |      |                   |     |               |     |     |      |                                                                                                                                         |
| 8 | weight          |          |     | 1     | 83    | 07    | -1  | 7    | 1.3  | 8    | -1   | 4.9 | .07  | 1.4  | 0.7 |   |     |       |    |      |     |      |     |         |     |      |                   |     |               |     |     |      |                                                                                                                                         |
|   | Address         | Town     | Net | schoo | com   | price | tax | roo  | tran | walk | cri  | gar | extr | pool | cen |   | av  | price | br | bath | гоо | sqft | acr | e built | gar | cent | Crime             | cri | School        | sch | tax | pool | Notes                                                                                                                                   |
| 9 |                 | <b>~</b> | ₩.  | ¥     | mu' 🕶 | -     | -   | m 🕶  | SĺΨ  | to ▽ | n 🕶  | a 🔻 | a 🔻  | ₩    | A/  | ₩ | å Ψ | _     | 7  | -    | n 🔻 |      |     | ~       |     |      |                   | n 🕶 | Looku →       | ¥   | -   | ₩    |                                                                                                                                         |

- The drop-downs let you select any two options and compare them right at the top of the spreadsheet.
- Do I really believe that this one is better than that one?
- Or am I over/under valuing one of the attributes?